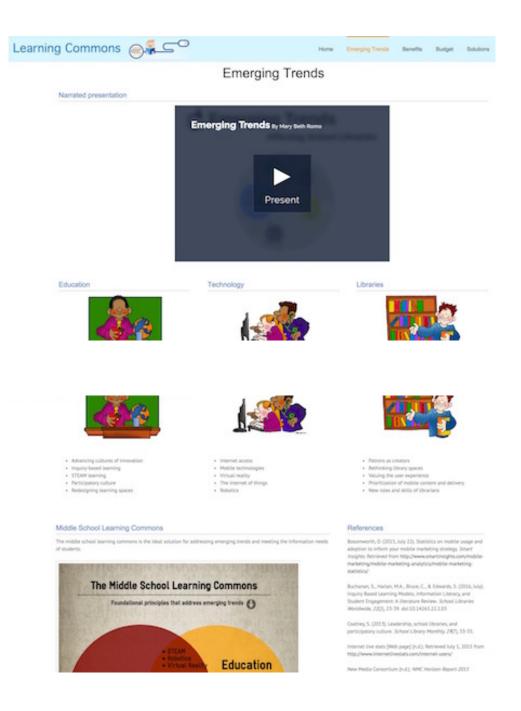

## Emerging Trends

### Links to Video and Narrated Presentation

Middle School Learning Commons (Powtoon video)

https://www.youtube.com/watch?v=gU0\_UpPDH3c

Emerging Trends Affecting School Libraries (Prezi narrated presentation)

https://prezi.com/xhw\_z41rru8d/emerging-trends/