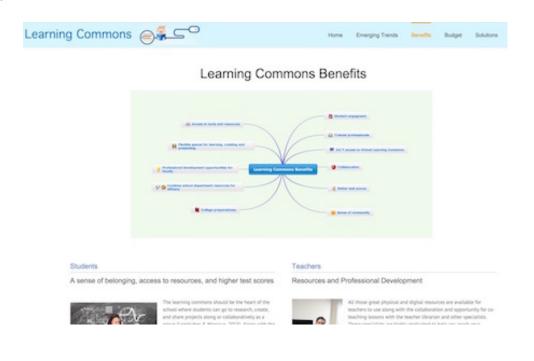

Mary Beth Romo (with SJSU Partner) SJSU Summer 2017

# Group Project: School Learning Commons Website

### Web Page Screenshots



## Emerging Trends



# Benefits



## Budget



#### Solutions



#### About



### Links to Video and Narrated Presentation

Middle School Learning Commons (Powtoon video)

https://www.youtube.com/watch?v=gU0\_UpPDH3c

Emerging Trends Affecting School Libraries (Prezi narrated presentation)

https://prezi.com/xhw\_z41rru8d/emerging-trends/

#### **Details of Infographics**

Library Mission Linked to Learning Commons



Library Learning Commons Addresses Emerging Trends