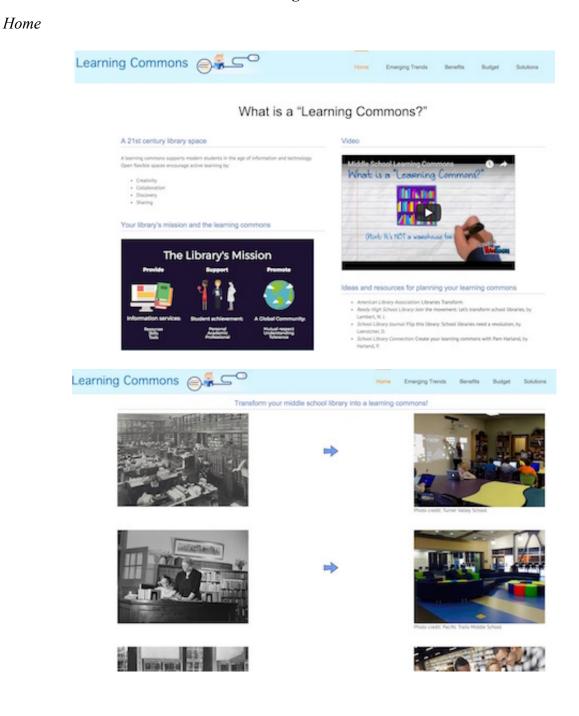

Mary Beth Romo (with SJSU Partner) SJSU Summer 2017

# Group Project: School Learning Commons Website

### Web Page Screenshots



## Emerging Trends



# Benefits



## Budget



#### Solutions



#### About



### Links to Video and Narrated Presentation

Middle School Learning Commons (Powtoon video)

https://www.youtube.com/watch?v=gU0\_UpPDH3c

Emerging Trends Affecting School Libraries (Prezi narrated presentation)

https://prezi.com/xhw\_z41rru8d/emerging-trends/

#### **Details of Infographics**

Library Mission Linked to Learning Commons



Library Learning Commons Addresses Emerging Trends